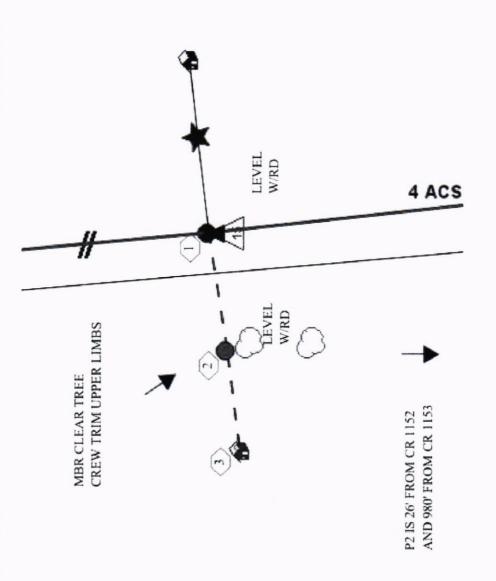

## Greetings:

Farmers Electric Cooperative, Inc. is requesting permission to construct electrical power distribution facilities which will cross County Road <u>1152</u> which is located 980 ft north of CR 1153 in Hopkins County, Texas.

Site location map and construction sketches are enclosed. The construction sketch details the proposed work. All road crossings will have a minimum vertical clearance of 22 feet.

If you have any questions, please contact me at any time.