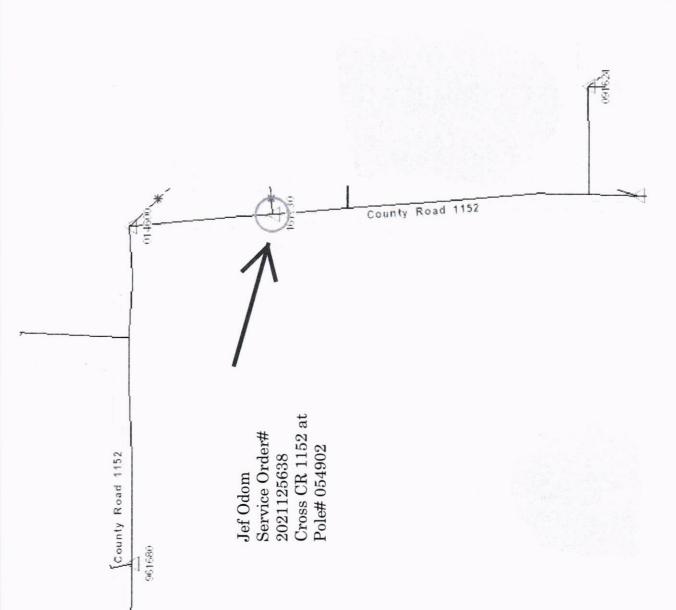

EXHIBIT

2

2000 I-30 E Greenville, TX 75402

Wednesday, January 5, 2022

Office of Hopkins County Judge PO Box 288 Sulphur Springs TX 75483

> Farmers Electric Cooperative Member: JEFF ODOM Service Order Number: 2021125638

## Greetings:

Farmers Electric Cooperative, Inc. is requesting permission to construct electrical power distribution facilities which will cross County Road <u>1152</u> which is located 980 ft north of CR 1153 in Hopkins County, Texas.

Site location map and construction sketches are enclosed. The construction sketch details the proposed work. All road crossings will have a minimum vertical clearance of 22 feet.

If you have any questions, please contact me at any time.